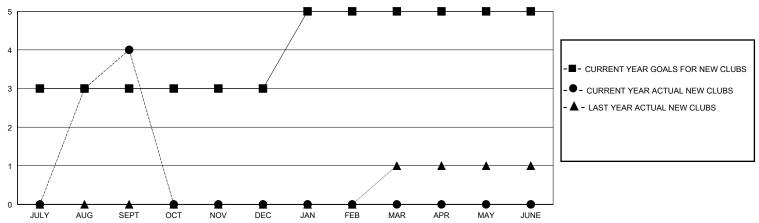

## GMT: LOCATION REP OF BANGLADESH GMT CA

| Clubs         |               |             |               | Members               |                        |                         |                                                    |  |
|---------------|---------------|-------------|---------------|-----------------------|------------------------|-------------------------|----------------------------------------------------|--|
|               | RESULTS FOR   | R 2023-2024 |               | RESULTS FOR 2023-2024 |                        |                         |                                                    |  |
| QUARTER       | NEW CLUB GOAL | NEW CLUBS   | DROPPED CLUBS | QUARTER MEME          | BER GROWTH NET<br>GOAL | MEMBER GROWTH<br>ACTUAL | DROPPED<br>MEMBERS ACTUAL<br>(including transfers) |  |
| JULY/AUG/SEPT | 3             | 4           | 1             | JULY/AUG/SEPT         | 15                     | 104                     | 49                                                 |  |
| OCT/NOV/DEC   | 0             | 0           | 0             | OCT/NOV/DEC           | 10                     | 0                       | 0                                                  |  |
| JAN/FEB/MAR   | 2             | 0           | 0             | JAN/FEB/MAR           | 15                     | 0                       | 0                                                  |  |
| APR/MAY/JUNE  | 0             | 0           | 0             | APR/MAY/JUNE          | 5                      | 0                       | 0                                                  |  |

## GOALS AND ACTUAL NEW CLUBS CUMULATIVE