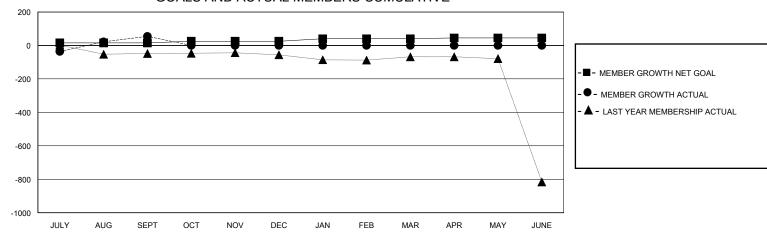

## GMT: LOCATION REP OF BANGLADESH GMT CA

| Clubs         |               |             |               | Members               |                        |                         |                                                    |  |
|---------------|---------------|-------------|---------------|-----------------------|------------------------|-------------------------|----------------------------------------------------|--|
|               | RESULTS FOR   | R 2023-2024 |               | RESULTS FOR 2023-2024 |                        |                         |                                                    |  |
| QUARTER       | NEW CLUB GOAL | NEW CLUBS   | DROPPED CLUBS | QUARTER MEME          | BER GROWTH NET<br>GOAL | MEMBER GROWTH<br>ACTUAL | DROPPED<br>MEMBERS ACTUAL<br>(including transfers) |  |
| JULY/AUG/SEPT | 3             | 4           | 1             | JULY/AUG/SEPT         | 15                     | 104                     | 49                                                 |  |
| OCT/NOV/DEC   | 0             | 0           | 0             | OCT/NOV/DEC           | 10                     | 0                       | 0                                                  |  |
| JAN/FEB/MAR   | 2             | 0           | 0             | JAN/FEB/MAR           | 15                     | 0                       | 0                                                  |  |
| APR/MAY/JUNE  | 0             | 0           | 0             | APR/MAY/JUNE          | 5                      | 0                       | 0                                                  |  |

## GOALS AND ACTUAL MEMBERS CUMULATIVE

| DROPPED CLUBS: 1           |    | 10 CLUBS OF 48 ADDED 1 OR MORE | GENDER DISTRIBUTION        |              |       |
|----------------------------|----|--------------------------------|----------------------------|--------------|-------|
|                            |    | NEW MEMBERS                    | MALE                       | 984 (76.76%) |       |
|                            |    |                                | FEMALE                     | 298 (23.24%) |       |
| DROPPED MEMBERS            |    |                                |                            | , ,          |       |
| DECEASED                   | 0  | CLICK HERE FOR CUMULATIVE      | TOTAL FAMILY UNIT MEMBERS  |              | 1,005 |
| CLUB CANCELLED 10 OTHER 39 |    | MEMBERSHIP DATA                | FAMILY MEMBERS PAYING HALF |              | 7.45  |
|                            |    |                                |                            |              | 745   |
| TOTAL                      | 49 |                                |                            |              |       |